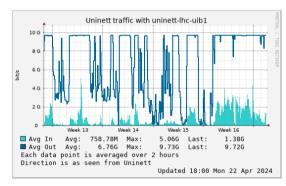

### Network

- 10 GB/s link is bottleneck
- JAliEn job do not implement data staging, the philosophie is that jobs are mosly running on data in the local storage
   → does not work for distributed T1
- Currently negotiating with Sikt (the national provider)
- Preparing technical implementation in NREC

### Uninett LHC link Bergen Last 31 days average traffic