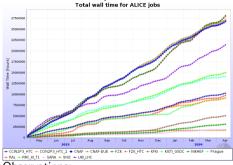

# Grid site compute

Wall time over last year

- installed: 325 virtual nodes with 16 cores
  - $\rightarrow 5200 \ cores$
- pledged: 55 kHS06
- all instances upgraded to Almalinux 9
- Site configured for JAliEn multicore jobs

Observations:

- ullet too few jobs over long period o ALICE had to find balance between simulation jobs, pre-filtering at CERN, data analysis and other type of jobs
- large load on network, the 10 Gbit/s link to Bergen is exhausted
- inherently inefficient jobs running the old analysis framework

 $\Rightarrow$  We are in a transition phase